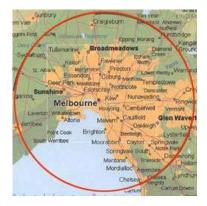

# **ASBESTOS Collection within 30k of Melb CBD**

## TRUCK,

Customer to fully wrap with double layered 200um plastic and have it sealed and taped.

#### 1 to 2 Cubic Metres

\$550 + <u>Min charge</u>

- 1 Tonne Allowance
- Flat Sheet: 60sqm
- Super 6 Corrugated Sheet: 50sqm

**3 to 4 Cubic Metres** \$850 +

- 2 Tonne Allowance
- Flat Sheet Size: 120sqm
- Super 6 Corrugated Sheet: 100sqm

5 to 6 Cubic Metres

\$1,150 +

- 3 Tonne Allowance
- Flat Sheet Size: 220sqm
- Super 6 Corrugated Sheet: 150sqm

### BINS

8 Cubic Metres

\$1,720 +

- 4 Tonne Allowance
- Flat Sheet Size: 280sqm
- Super 6 Corrugated Sheet: 200sqm

12 Cubic Metres

\$1,880 +

- 5 Tonne Allowance
- Flat Sheet Size: 390sqm
- Super 6 Corrugated Sheet: 300sqm



All other Quantity and distance by quote only.

# CALL 1300 SIMCAT to book and arrange Collection